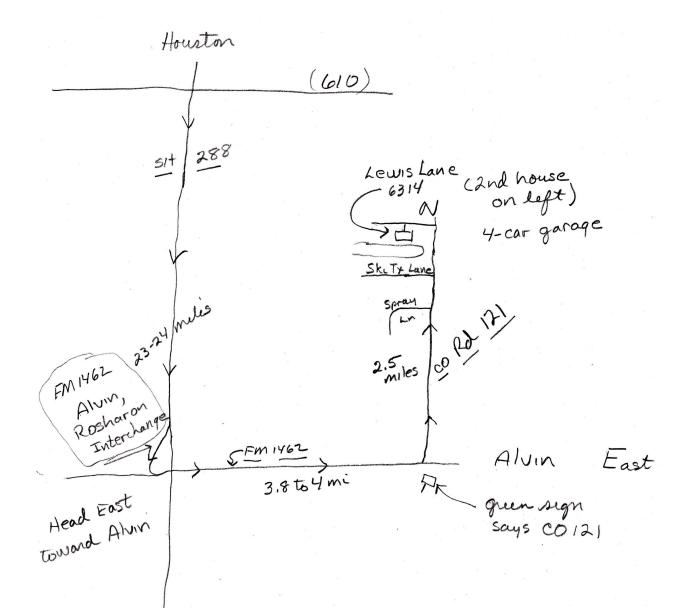

## Judges/Scorers AND Drivers Maintenance

Saturday (8:30-5), 25 APRIL 15 6314 Lewis Lane, Rosharon TX

(See map on page 2)

Instructors: Bob Mayhew and an All-Star Cast

**JUDGES:** The program is for aspiring Assistant through Senior Judges. We will cover current and NEW rules for all three events. Sequence: new rules, primer on trick skiing, WSTIMS, and other issues.

**GOOGLE OR MAPQUEST:** 

6314 LEWIS LANE ROSHARON, TX 77583

Need to practice some trick calling? I have videos of every run at the '14 Nationals - BG1 through M10; 23 GB.

**DRIVERS & TC's:** I can arrange sessions for maintenance credit IF THERE IS A NEED!!! Just email your request.

## One of several ways to the house: